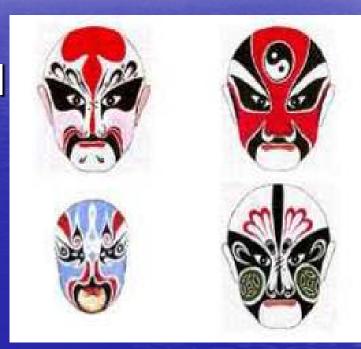

### Performing Art

Theme-Performing Beauty
 Natl Theater and Concert Hall

 Music concert

 GuoGung Opera company

 Opera Show
 Faces of each characters