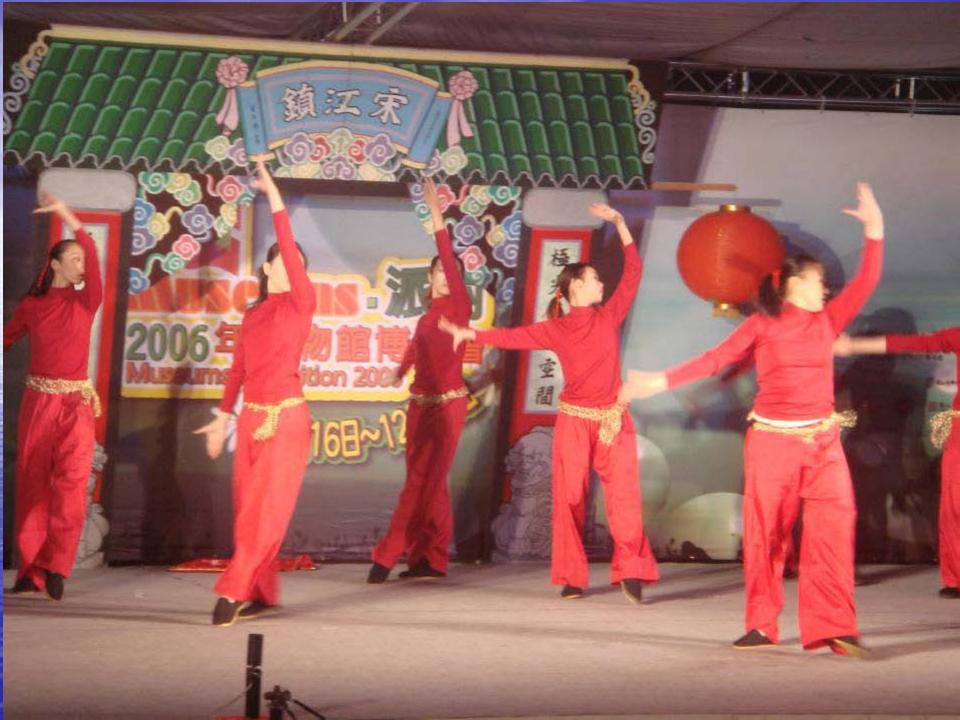

### Performing Art

Theme-Performing Beauty
 Natl Theater and Concert Hall

 Music concert

 GuoGung Opera company

 Opera Show
 Faces of each characters