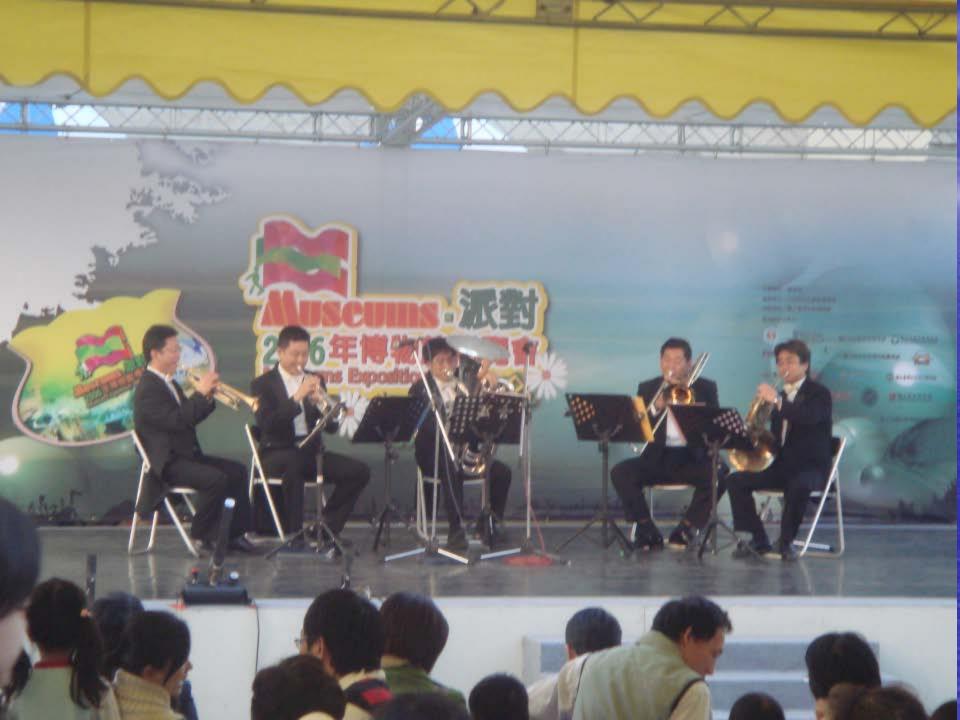

### Performing Art

Theme-Performing Beauty
 Natl Theater and Concert Hall

 Music concert

 GuoGung Opera company

 Opera Show
 Faces of each characters