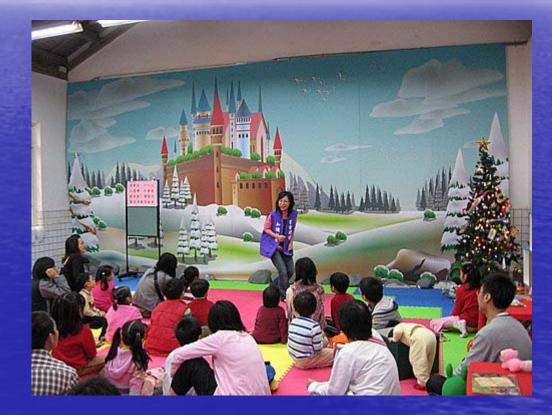

### Library

 Theme- Beauty of Story Reading
 Natl Libraries

 National Library-Old Books
 Taiwan Library-Story