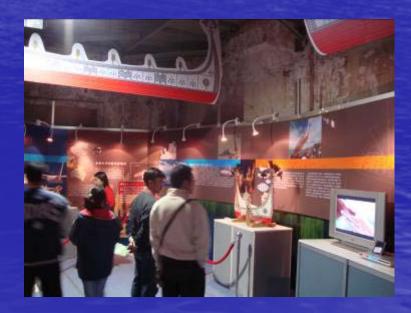

### Natural Science

• Theme-Natural Beauty Terrestrial Ecology-Forest - Natural history (NMNS) – Bird Garden-Diversity of Bird (FBEP) Marine Ecology - Coral Reef (NMMBA) – Deep Sea (NMMST)

Kanatest